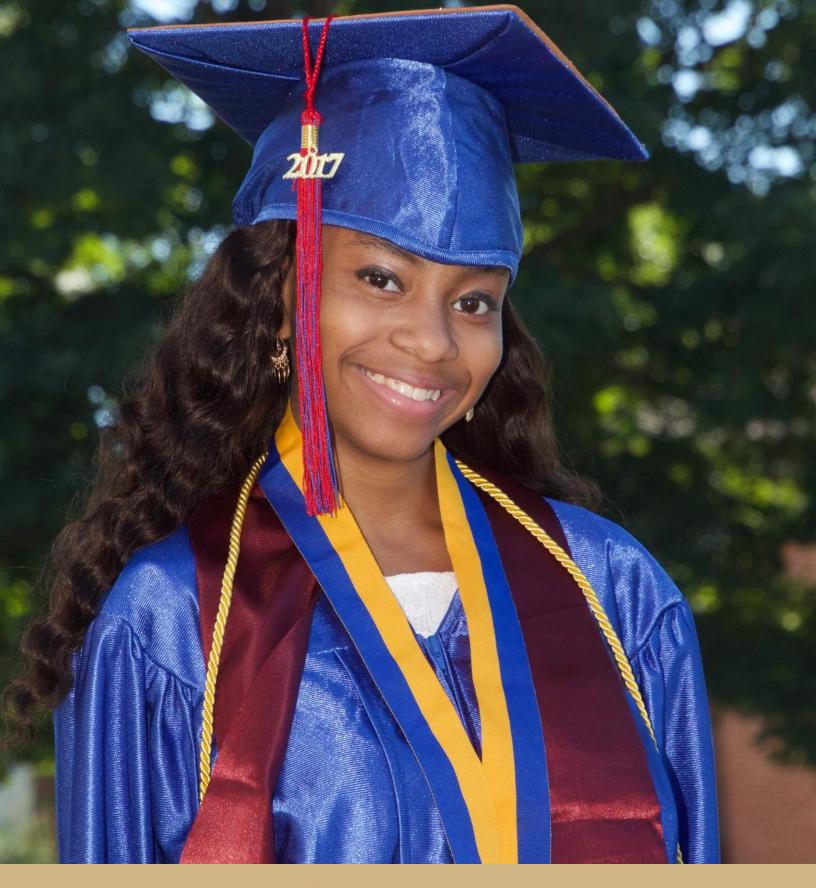

# Albania White

# Meaningful Skills

Ashawrie White, a 2017 Church Hill Academy (CHA) graduate, received the Centennial Scholarship to attend James Madison University. Ashawrie was the only applicant to bring her resume to the scholarship interview, and she attributes her success to CHA's Marketplace Day, where students prepare for and participate in mock interviews with volunteer business professionals:

"Marketplace Day helped me with skills such as eye contact, attire, answering questions, and firm handshakes. It helped me overcome being shy, made me a better public speaker, and prepared me for the real world."