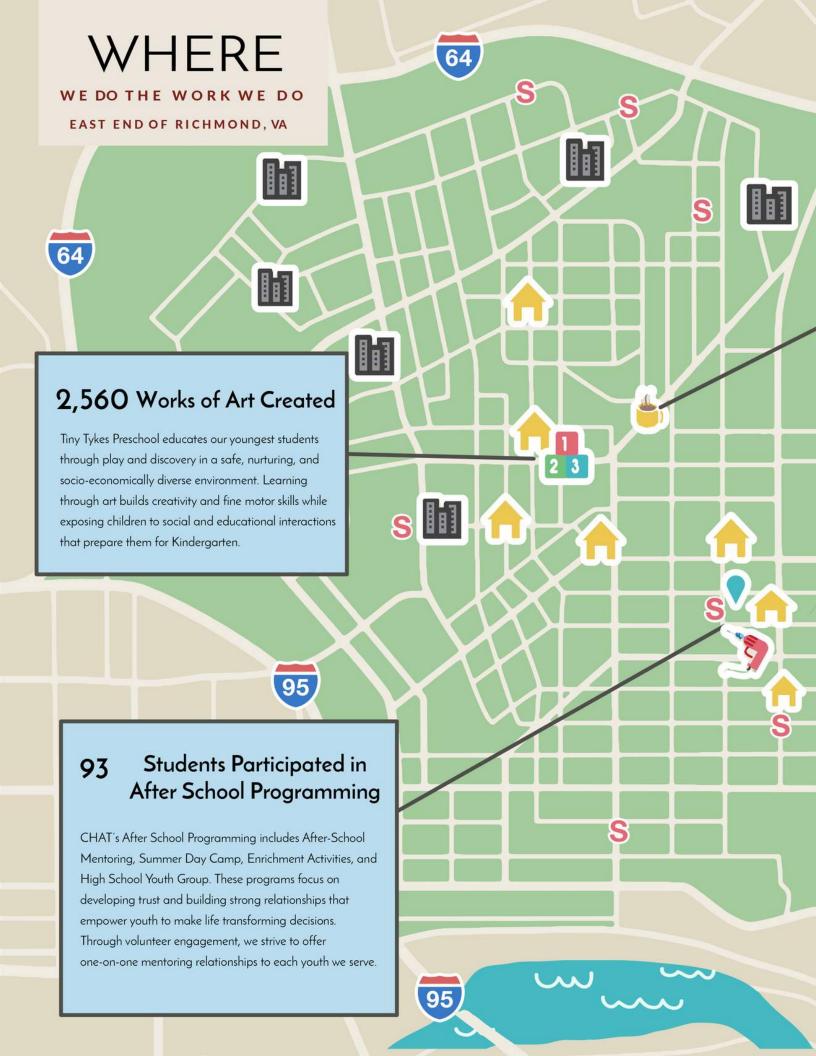

WE DO THE WORK WE DO

# 2,850 Hours Worked By Youth

CHAT's Work Leadership Institute provides opportunities for youth to develop their professional skills and experiences in one of three small businesses. This year, youth worked in Nehemiah's Workshop (our woodworking shop), On Point Prints (our screen-printing shop), and the inaugural Front Porch Cafe Summer Culinary Program.

After School Programming was the founding program of CHAT. Our current sites include the Resurrection House, Bethlehem Baptist Church, East End Fellowship, the Lighthouse, Peter Paul Development Center, Leigh Street Baptist, and several homes throughout the neighborhood.

### Church Hill Academy

Church Hill Academy, where our high school students focus on academics, character & community, is housed at Carlisle Avenue Baptist Church.

### The Resurrection House

Home to CHAT's Shared Services Team, The Rez house is a tutoring site and a community space.

### **Public Housing**

Nearly 3000 children & youth live in the public housing courts in the East End - Mosby Court, Fairfield Court, Whitcomb Court & Creighton Court one of the densest tracts of poverty on the East Coast.

### Work Leadership Institute

Work leadership Institute is home to Nehemiah's Workshop, On Point Prints and the Front Porch Cafe; all geared toward providing youth with job readiness skills for a successful future.

### Front Porch Cafe

The Front Porch Cafe is CHAT's newest addition. We serve high quality and affordable food while providing young adults with job training. **Read more on page 10.** 

### Tiny Tykes Preschool

Tiny Tykes Preschool is our high quality preschool located at Bethlehem Baptist Church.

### Public School

Our students are drawn from every public school in the East End, including Bellevue Elementary, Chimborazo Elementary, George Mason Elementary, Fairfield Elementary, Martin Luther King Middle School, Armstrong High School, and Franklin Military Academy.