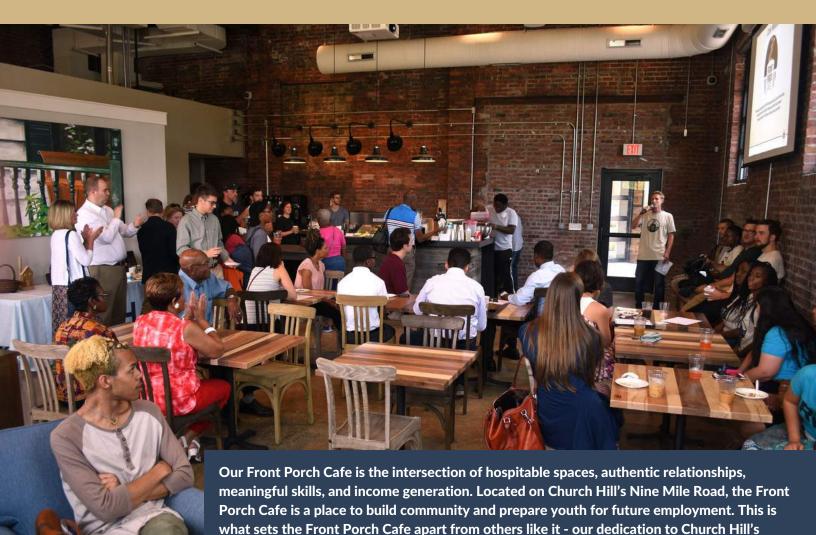

### Front Porch Cafe

The Front Porch Cafe is CHAT's newest addition. We serve high quality and affordable food while providing young adults with job training. **Read more on page 10.** 

### FRONT PORCH CAFE

Cafe was born from the desire to meets these needs.

present and future.

As our Work Leadership Institute has grown and the East End neighborhood has changed, we have seen the need for a community gathering place that will also provide youth with a deeper understanding of the challenges and fulfillment of the work environment. The Front Porch

The journey to the Front Porch Cafe opening has not been an easy one. Finding the right location, establishing the various business aspects and staying true to the mission have been challenges to launching the Front Porch Cafe. Program Director Chris Whiting says these challenges "brought great dialogue, great conversations and great partnerships." Partnership has made the Front Porch Cafe possible, and we are grateful for the faithful support of the Robins Foundation and Bon Secours that made the cafe a reality for our community.