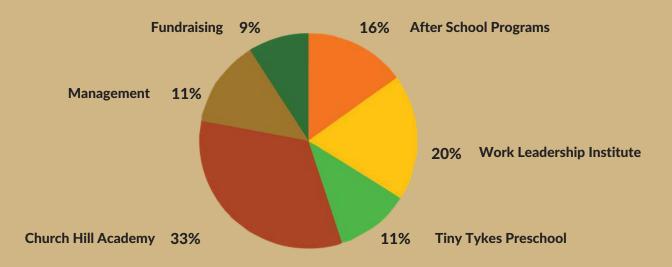

Note 3: Our program spending breakdown is as follows: After School Program - \$449,235. Work Leadership Institute - \$175,141. Tiny Tikes - \$205,283. Church Hill Academy - \$638,774. Management - \$213,580. Fundraising - \$165,674