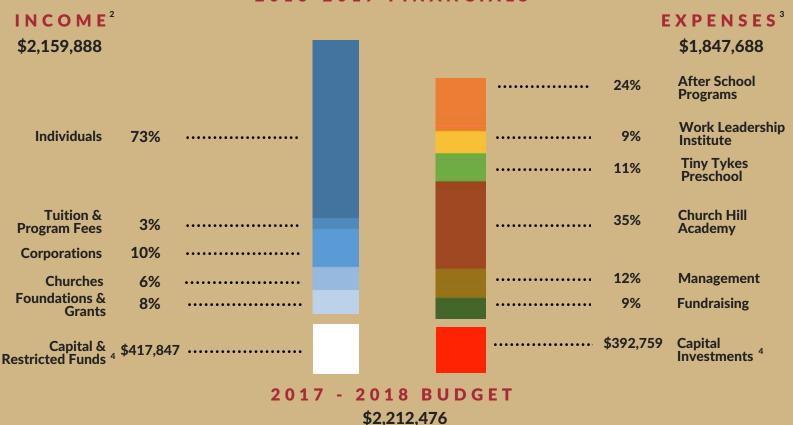

# PROGRESS

2016-2017 FINANCIALS<sup>1</sup>

Note 1: The numbers presented here are unaudited, accrual-based numbers which are subject to change during our annual independent audit, which was still ongoing at the time of this report's publication. You can find audited financial statements from previous years on our website and statements from this year will be posted as soon as they are available.

Note 2: Ending Net Assets for FY 16-17 were approximately \$2,183,608. This includes CHAT-owned buildings, land, vehicles, cash on hand, and foundation grants that have been pledged but not yet received.

Note 3: Our program spending breakdown is as follows: After School Program - \$449,235. Work Leadership Institute - \$175,141. Tiny Tikes - \$205,283. Church Hill Academy - \$638,774. Management - \$213,580. Fundraising - \$165,674

Note 4: Capital funds were primarily allocated towards the building and purchasing of equipment for the Front Porch Cafe. The restricted income is made up of funds restricted for use in the 17-18 fiscal year.